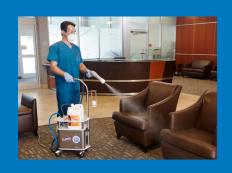

## 2. Spray

- Standing with the sprayer nozzle approximately 2-4 feet away from surfaces, spray individual surfaces and objects, working from high to low areas using a slow, side to side motion until surfaces are covered with disinfectant.
- When using Clorox® Total 360® Disinfectant Cleaner, spray surfaces to ensure visible wetness for the desired contact time¹.
- Wiping is not required to ensure surface disinfection; however, you may choose to wipe specific surfaces to polish them (e.g., glass, mirrors) or to remove visible residue after the contact time is achieved.

Starting at an entry point, follow a path that enables continuous spraying from one section of the open space to the next, adequately spraying surfaces and objects throughout the space to ensure wetness for the desired contact time.